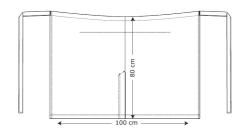

## **Apron with slit**

- Sewn bands
- Tunnel for inserting bands during laundering
- W: 100 cm x H: 80 cm

**Quality:** 65/35% PES/CO, 245 g/m2

Colour: black 700

**Construction:** 2X1 Twill

**Size:** one size

|                     |   | UNI |
|---------------------|---|-----|
| Length center front | Α | 80  |
| Waistwidth          | C | 100 |