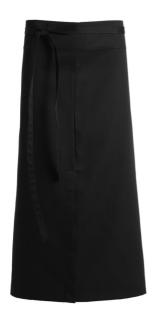

## **Apron with slit**

- Sewn bands
- Tunnel for inserting bands during laundering
- W: 100 cm x H: 80 cm

**Quality:** 65/35% PES/CO, 245 g/m2

Colour: black 700

**Construction:** 2X1 Twill

**Size:** one size