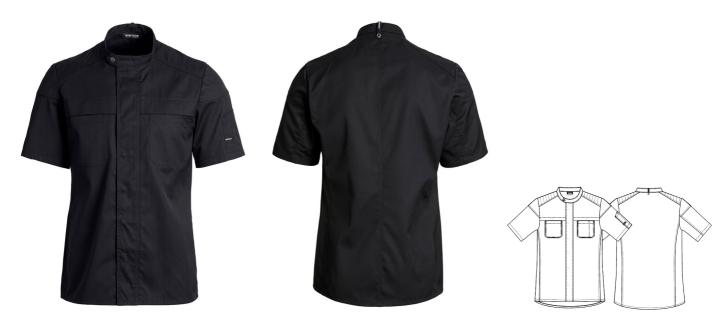

## Biker chef-/service jacket s/s

- Our Choice
- · Recycled polyester from PET bottles
- Modern fit
- · Hidden press buttons for Snap-On apron
- Collar strap for bib apron
- Divided pen pocket on left sleeve

**Quality:** 65/35% rPES/CO, 175 g/m2

Colour: black 700

Construction: 2X1 Twill

Size: XS-4XL