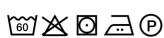

## Washing instructions

Can be washed according to ISO15797. The garments should always be washed before use. Wash before use, by recommended temperature. Colour loss can occur with the use of disinfectants.

To avoid creases the machine should not be filled more than 2/3.

 $\label{thm:measurement} \mbox{Measurement tolerance +/- 1 cm. All measurements are in cm. Expected measurements after approx. 3 times wash.}$ 