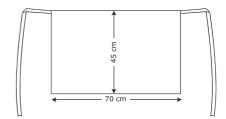

## **Short apron**

• 3016 has sewn bands

• W: 70 cm x H: 45 cm

**Quality:** 65/35% PES/CO, 276 g/m2

**Colour:** black/white 907

**Construction:** Pepita

**Size:** one size

|                     |   | UNI |
|---------------------|---|-----|
| Length center front | Α | 45  |
| Waistwidth          | С | 70  |