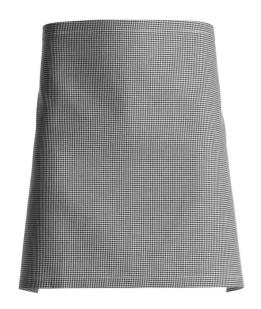

## **Short apron**

• 3016 has sewn bands

• W: 70 cm x H: 45 cm

**Quality:** 65/35% PES/CO, 276 g/m2

**Colour:** black/white 907

**Construction:** Pepita

**Size:** one size