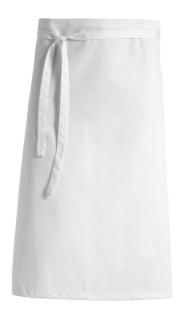

## **Short apron**

Sewn bands

W: 70 cm x H: 70 cm

**Quality:** 65/35% PES/CO, 245 g/m2

**Colour:** white 100

**Construction:** 2X1 Twill

**Size:** one size