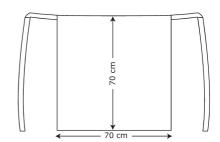

## **Short apron**

Sewn bands

W: 70 cm x H: 70 cm

**Quality:** 65/35% PES/CO, 245 g/m2

**Colour:** white 100

**Construction:** 2X1 Twill

**Size:** one size

Measurement tolerance +/- 1 cm. All measurements are in cm. Expected measurements after approx. 3 times wash.

|                     |   | UNI |
|---------------------|---|-----|
| Measurement         |   |     |
| Length center front | Α | 70  |
| Waistwidth          | С | 69  |