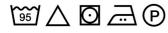

## **Washing instructions**

Can be washed according to ISO15797. The garments should always be washed before use. Wash before use, by recommended temperature.

To avoid creases the machine should not be filled more than 2/3.