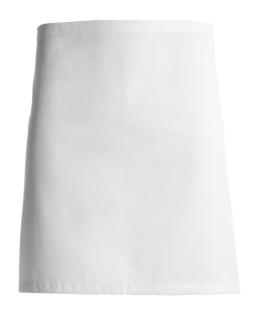

## **Short apron**

**Quality:** 65/35% PES/CO, 245 g/m2

**Colour:** white 100

**Construction:** 2X1 Twill

**Size:** one size

• 3016 has sewn bands

• W: 70 cm x H: 45 cm

Measurement tolerance +/- 1 cm. All measurements are in cm. Expected measurements after approx. 3 times wash.

|                     |   | UNI |
|---------------------|---|-----|
| Length centre front | Α | 45  |
| Waist width         | С | 69  |