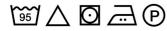

## **Washing instructions**

Can be washed according to ISO15797. The garments should always be washed before use. Wash before use, by recommended temperature.

To avoid creases the machine should not be filled more than 2/3.