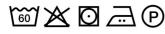

## Washing instructions

Can be washed according to ISO15797. The garments should always be washed before use. Wash before use, by recommended temperature. Colour loss can occur with the use of disinfectants.

To avoid creases the machine should not be filled more than 2/3.

 $\label{lem:measurement} \mbox{Measurement tolerance +/- 1 cm. All measurements are in cm. Expected measurements after approx. 3 times wash. }$ 