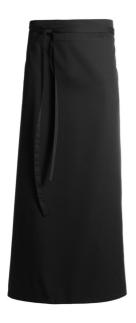

## **Waiters apron**

· Pocket opening

• Sewn bands

Tunnel for inserting bands during laundering

W: 110 cm x H: 95 cm

**Quality:** 65/35% PES/CO, 245 g/m2

Colour: black 700

**Construction:** 2X1 Twill