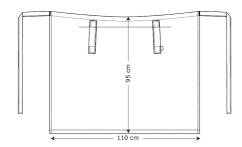

## **Waiters apron**

· Pocket opening

• Sewn bands

Tunnel for inserting bands during laundering

W: 110 cm x H: 95 cm

**Quality:** 65/35% PES/CO, 245 g/m2

Colour: black 700

**Construction:** 2X1 Twill

|                     |   | UNI |
|---------------------|---|-----|
| Measurement         |   |     |
| Length center front | Α | 95  |
| Sidelength          | В | 102 |
| Waist width         | С | 110 |